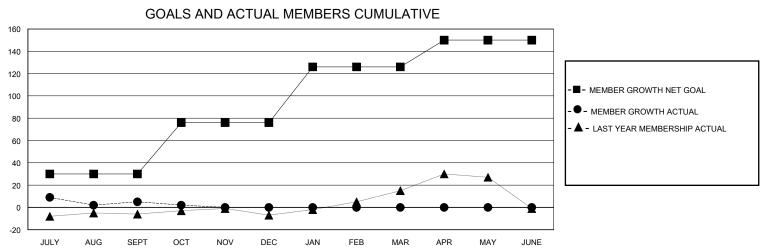

## District A 4

GMT: LOCATION ONTARIO GMT CA

|               | Club          | os          |               | Members               |                        |                         |                                                    |  |  |
|---------------|---------------|-------------|---------------|-----------------------|------------------------|-------------------------|----------------------------------------------------|--|--|
|               | RESULTS FOR   | R 2024-2025 |               | RESULTS FOR 2024-2025 |                        |                         |                                                    |  |  |
| QUARTER       | NEW CLUB GOAL | NEW CLUBS   | DROPPED CLUBS | QUARTER MEME          | BER GROWTH NET<br>GOAL | MEMBER GROWTH<br>ACTUAL | DROPPED<br>MEMBERS ACTUAL<br>(including transfers) |  |  |
| JULY/AUG/SEPT | 0             | 0           | 0             | JULY/AUG/SEPT         | 30                     | 44                      | 30                                                 |  |  |
| OCT/NOV/DEC   | 1             | 0           | 0             | OCT/NOV/DEC           | 46                     | 11                      | 13                                                 |  |  |
| JAN/FEB/MAR   | 0             | 0           | 0             | JAN/FEB/MAR           | 50                     | 0                       | 0                                                  |  |  |
| APR/MAY/JUNE  | 0             | 0           | 0             | APR/MAY/JUNE          | 24                     | 0                       | 0                                                  |  |  |