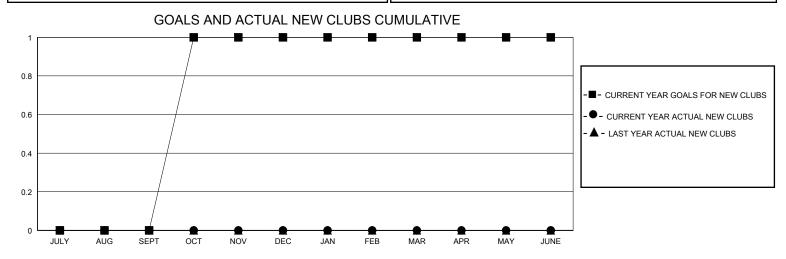

## District A 4

GMT: LOCATION ONTARIO GMT CA

|               | Club          | os          |               | Members               |                        |                         |                                                    |  |  |
|---------------|---------------|-------------|---------------|-----------------------|------------------------|-------------------------|----------------------------------------------------|--|--|
|               | RESULTS FOR   | R 2024-2025 |               | RESULTS FOR 2024-2025 |                        |                         |                                                    |  |  |
| QUARTER       | NEW CLUB GOAL | NEW CLUBS   | DROPPED CLUBS | QUARTER MEME          | BER GROWTH NET<br>GOAL | MEMBER GROWTH<br>ACTUAL | DROPPED<br>MEMBERS ACTUAL<br>(including transfers) |  |  |
| JULY/AUG/SEPT | 0             | 0           | 0             | JULY/AUG/SEPT         | 30                     | 44                      | 30                                                 |  |  |
| OCT/NOV/DEC   | 1             | 0           | 0             | OCT/NOV/DEC           | 46                     | 11                      | 13                                                 |  |  |
| JAN/FEB/MAR   | 0             | 0           | 0             | JAN/FEB/MAR           | 50                     | 0                       | 0                                                  |  |  |
| APR/MAY/JUNE  | 0             | 0           | 0             | APR/MAY/JUNE          | 24                     | 0                       | 0                                                  |  |  |